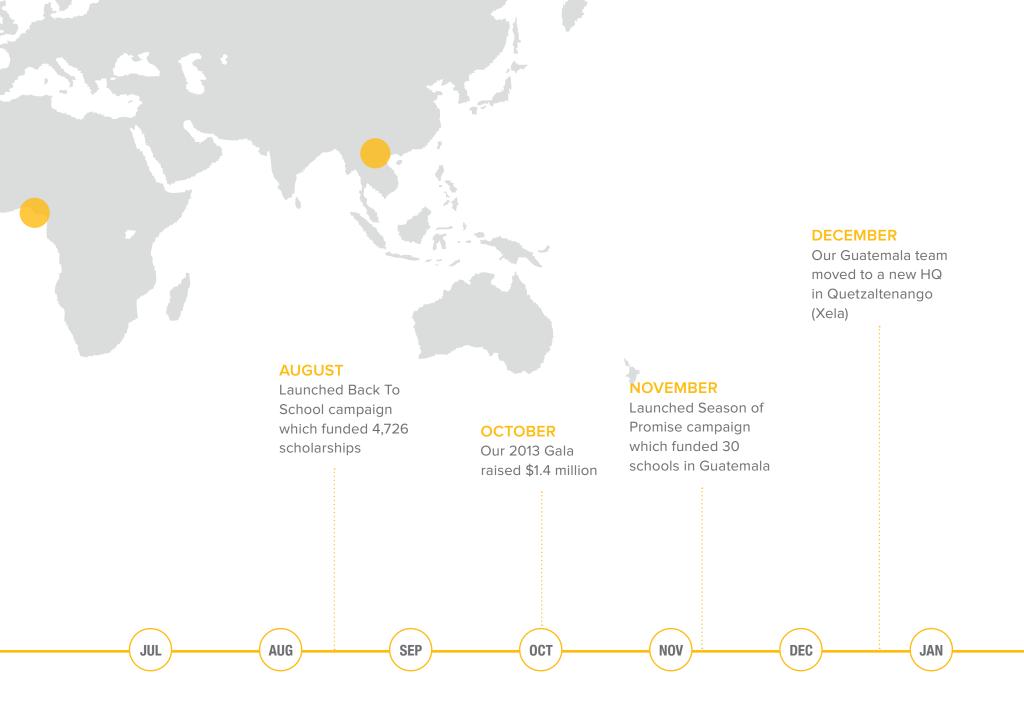

## **BACK TO SCHOOL**

August 13, 2013 - September 30, 2013

# of PR impressions generated

13,000

Uses of #GiveBacktoSchool on Twitter and Instagram

pencilsofpromise.org/backtoschool

Goal: To send 5,000 students back to school with a PoP scholarship.

\$472,648 Raised 4,726 Scholarships Funded

## **SEASON OF PROMISE**

November 21, 2013 - January 17, 2014

SEASON
— of —
PROMISE

Goal: To fund 25 brand new schools in Guatemalan communities.

\$771,117 Raised 30 Schools Built

After surpassing our \$625,000 goal, we decided to increase our goal to \$725,000 to build 30 schools.