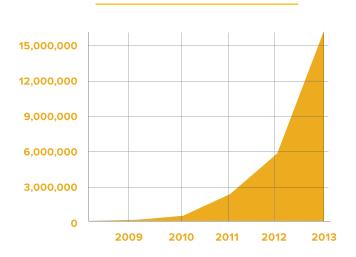

#### **EDUCATION HOURS DELIVERED**

### **ACCOMPLISHMENTS**

IN 2013, WE BROKE GROUND ON 80 NEW SCHOOLS.

189

SCHOOLS COMPLETED
SINCE 2009

**STUDENTS SERVED** 

**LIVES IMPACTED** 

**EDUCATION HOURS** 

22,536

230,430

16,043,758

**SCHOLARSHIPS DELIVERED** 

**TEACHERS TRAINED** 

598

197