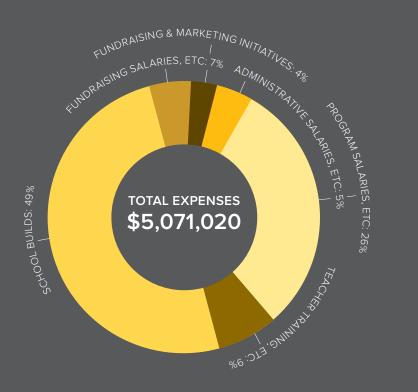

### **2013 ACCOMPLISHMENTS**

**65**%

Increase in School Build Spending from 2012 200%

Increase in Teacher Training, Scholarships and WASH programs spending from 2012

| TOTAL EXPENSES                                                | \$5,071,020 |     |
|---------------------------------------------------------------|-------------|-----|
| PROGRAM SERVICES                                              |             |     |
| SCHOOL BUILDS                                                 | \$2,424,203 |     |
| TEACHER TRAINING, WASH,<br>SCHOLARSHIPS AND OTHER INITIATIVES | \$301,411   |     |
| PROGRAM SALARIES, TRAVEL & OVERHEAD                           | \$1,391,101 |     |
| SUBTOTAL - PROGRAM SERVICES                                   | \$4,116,715 | 81% |
|                                                               |             |     |
| FUNDRAISING                                                   |             |     |
| FUNDRAISING & MARKETING INITIAVES                             | \$137,245   |     |
| FUNDRAISING SALARIES & OVERHEAD                               | \$491,631   |     |
| SUBTOTAL - FUNDRAISING EXPENSES                               | 628,876     | 13% |
| ADMINISTRATIVE SALARIES & OVERHEAD                            | \$325,429   | 6%  |