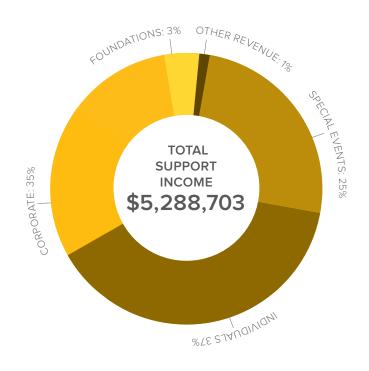

## **FINANCIALS**

| TOTAL SUPPORT IN | COME S            | \$5,288,703 |
|------------------|-------------------|-------------|
| INDIVIDUAL O     | <b>44.040.740</b> | 070/        |
| INDIVIDUALS      | \$1,916,740       | 37%         |
| CORPORATE        | \$1,830,859       | 35%         |
| SPECIAL EVENTS   | \$1,281,933       | 25%         |
| FOUNDATIONS      | \$148,235         | 3%          |
| OTHER REVENUE    | \$50,936          | 1%          |