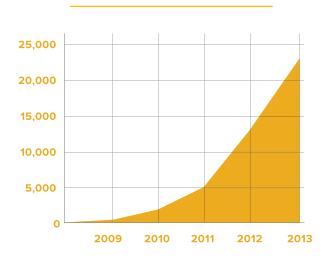

#### STUDENT COUNT

### **ACCOMPLISHMENTS**

IN 2013, WE BROKE GROUND ON 80 NEW SCHOOLS.

189

SCHOOLS COMPLETED
SINCE 2009

**STUDENTS SERVED** 

**LIVES IMPACTED** 

**EDUCATION HOURS** 

22,536

230,430

16,043,758

**SCHOLARSHIPS DELIVERED** 

**TEACHERS TRAINED** 

598

197